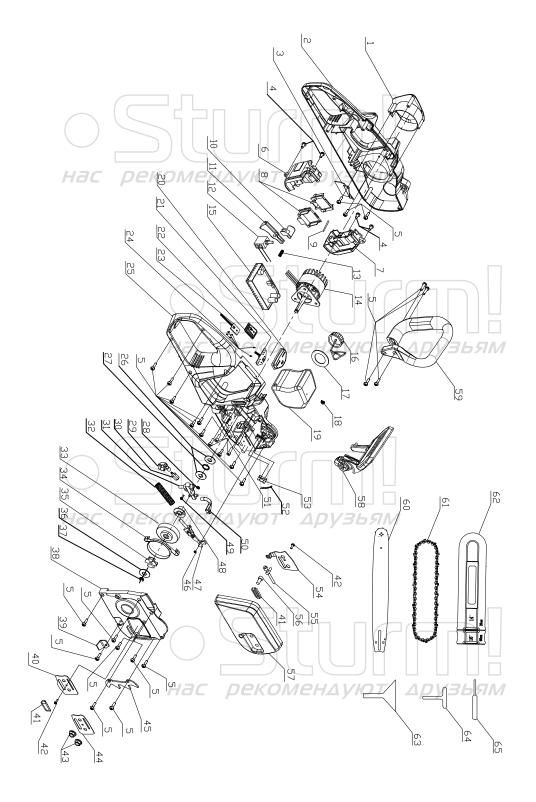

## CSC3614BL CSC3616BL

| NO.          | DESCRIPTION             | NO. | DESCRIPTION         |
|--------------|-------------------------|-----|---------------------|
| (1)          | LEFT SIDE COVER         | 34  | BRAKE STRAP         |
| 2            | LEFT BOX                | 35  | SPROCKET            |
| 3            | WIND SHIELD             | 36  | SHIM                |
| <i>F</i> 434 | SCREW <i>KOMEHAYЮ</i> 7 | 374 | SNAP SPRING         |
| 5            | SCREW                   | 38  | MIDDLE COVER        |
| 6            | BATTERY STANDER (L)     | 39  | CHAIN STOPPER       |
| 7            | BATTERY STANDER (R)     | 40  | OIL OUTLET COVER    |
| 8            | BATTERIES SEAT          | 41  | GUIDE CHAIN BLOCK   |
| 9            | CABLE                   | 42  | SCREW               |
| 10           | TRIGGER CONTROLLER      | 43  | NUT                 |
| 11           | TRIGGER                 | 44  | GESKET              |
| 12           | SWITCH                  | 45  | INSERTER            |
| 13           | SPRING HAC DEKO         | 46  | SNAP SPRING         |
| 14           | BRUSHLESS MOTOR         | 47  | BRAKE LEVER ASSY    |
| 15           | CONTROLLER              | 48  | TURBINE             |
| 16           | OIL CAP ASSY            | 49  | SCREW               |
| 17           | OIL TANK SEAL           | 50  | OIL OUTLET PIPE     |
| 18           | AIR VENT                | 51  | SCREW               |
| 19           | OILTANK                 | 52  | MICROSWITCH WIRE    |
| 20           | BATTERY STATUS COVER    | 53  | MICRO SWITCH        |
| 21           | BATTERY STATUS BOARD    | 54  | BRACKER COVER       |
| 22           | POWER SWITCH COVER      | 55  | DRIVING GEAR        |
| <b>-23</b> ( | POWER SWITCH BOARD      | 56  | PASSIVE GEAR        |
| 24           | SCREW                   | 57  | RIGHT LEFT COVER    |
| 25           | RIGHT BOX               | 58  | FRONT BAFFLE        |
| 26           | SHIM                    | 59  | HANDLE              |
| 27           | O-RING                  | 60  | BAR                 |
| 28           | SHIM                    | 61  | CHAIN               |
| 29           | OIL INLET PIPE          | 62  | BAR COVER           |
| 30           | OIL FILTER              | 63  | FUNNEL              |
| 31           | OIL PUMP                | 64  | SLEEVE              |
| 32           | BRACKER SPRING          | 65  | SCREWDRIVER ADVELSM |
| 33           | PASSIVE DISK            |     | ,                   |
|              |                         |     |                     |